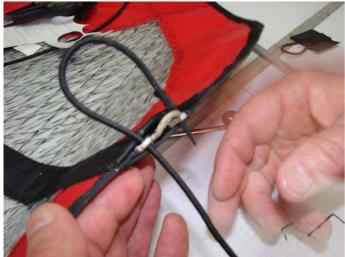

- Remove the old bungee
- Apply some tape to the end of a piece of 3mm bungee to create a point.
- Thread the bungee through a side loop of the Performance Batten cord.
  Note: the loops were designed for this purpose
- Thread through the other loop.
- Make a loop with the bungee approx 40mm diameter, tie a knot and cut off the excess.