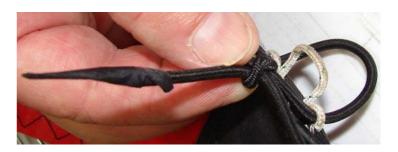

**Got a broken Batten Tension Bungee?** Bungee's always run the risk of pulling off or loosing tension so the sail has been designed so the bungee's can be replaced.

Either fit a blokart Performance Batten Adjuster or use this remedy:

- Remove the old bungee
- Apply some tape to the end of a piece of 3mm bungee to create a point.
- Thread the bungee through a side loop of the Performance Batten cord.
  Note: the loops were designed for this purpose
- Thread through the other loop.
- Make a loop with the bungee approx 40mm diameter, tie a knot and cut off the excess.