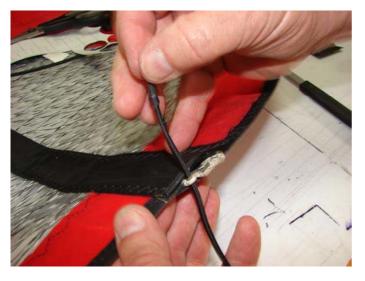

- Remove the old bungee
- Apply some tape to the end of a piece of 3mm bungee to create a point.
- Thread the bungee through a side loop of the Performance Batten cord.
  Note: the loops were designed for this purpose
- Thread through the other loop.
- Make a loop with the bungee approx 40mm diameter, tie a knot and cut off the excess.