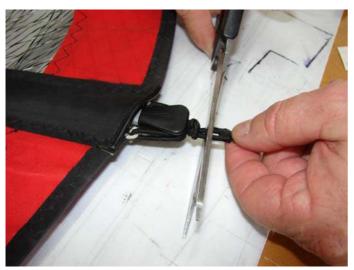

**Got a broken Batten Tension Bungee?** Bungee's always run the risk of pulling off or loosing tension so the sail has been designed so the bungee's can be replaced.

Either fit a blokart Performance Batten Adjuster or use this remedy:

- Remove the old bungee
- Apply some tape to the end of a piece of 3mm bungee to create a point.
- Thread the bungee through a side loop of the Performance Batten cord.
  Note: the loops were designed for this purpose
- Thread through the other loop.
- Make a loop with the bungee approx 40mm diameter, tie a knot and cut off the excess.

A great trick for fine-tuning batten tension