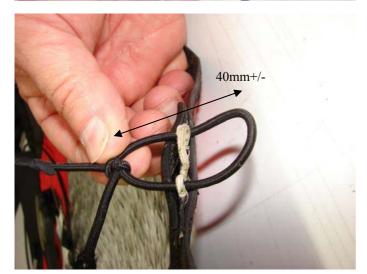

- Remove the old bungee
- Apply some tape to the end of a piece of 3mm bungee to create a point.
- Thread the bungee through a side loop of the Performance Batten cord.
  Note: the loops were designed for this purpose
- Thread through the other loop.
- Make a loop with the bungee approx 40mm diameter, tie a knot and cut off the excess.